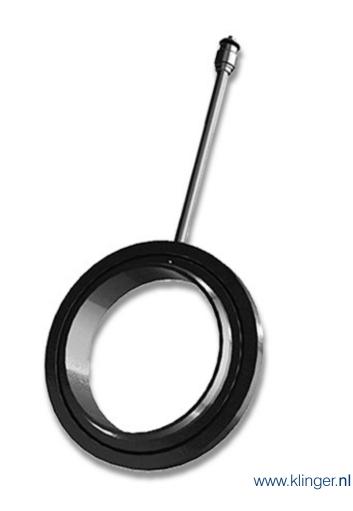

## **APPLICATIONS**

Specifically designed for Hub / Clamp Connections to provide reassurance that the seal ring has been installed correctly within the hub unit. Based on original seal ring dimensions the Sentry SR has been rated upto 5000psi by global operators.