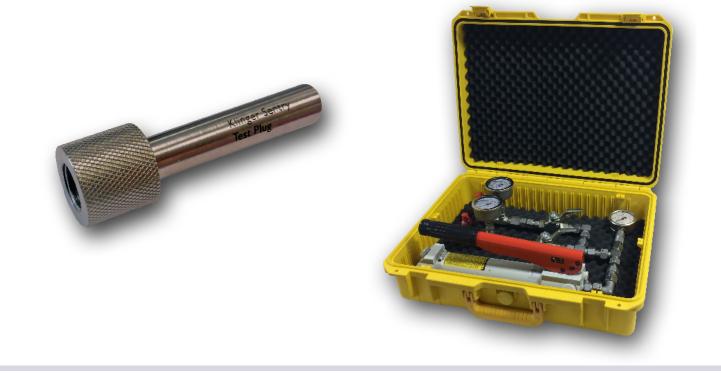

Reverse Integrity Gaskets for clamped connections





# **KLINGER SENTRY SR**

**Reverse Integrity Gaskets** 

A safe, high integrity seal that provides operators with the ability to test the integrity of a clamped connection. The Sentry SR helps reduce the requirement of large volumes of Nitrogen or other test medias and reduce down time significantly, whilst maximising plant up time, efficiency and safety when carrying out integrity and pressure tests.

## **APPLICATIONS**

Specifically designed for Hub / Clamp Connections to provide reassurance that the seal ring has been installed correctly within the hub unit. Based on original seal ring dimensions the Sentry SR has been rated upto 5000psi by global operators.

### ASSOCIATED EQUIPMENT & SERVICES

Sentry Test Plug

Sentry Test Pump





# **KLINGER FOR SAFETY**

- » Quality & know-how » Savings (TCO)
- » Reduction CO<sub>2</sub>-emissions » Personal contact » Real solutions
  - » Involved specialists



### **KLINGER The Netherlands**

Nikkelstraat 2-4, 3067 GR Rotterdam Postbus 8504, 3009 AM Rotterdam The Netherlands T +31 (0)10 455 75 55 info@klinger.nl

#### **KLINGER SERVICE CENTER LIMBURG**

Business Park Stein 208A, 6181 MB Elsloo The Netherlands T +31 (0)46 7600 600 limburg@klinger.nl

"KLINGER helps you to produce better and more safely"

www.klinger.nl