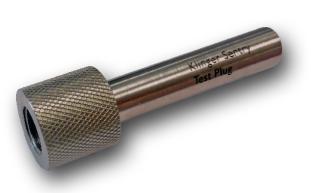

Reverse Integrity Gaskets for raised face flanges





# KLINGER SENTRY DS

Reverse Integrity Gaskets

A safe, high integrity seal that provides operators with the ability to test the integrity of a bolted connection. The Sentry helps reduce the need to involve large volumes of nitrogen and reduce down time whilst performing integrity and pressure tests, maximising plant up time and efficiency.

### **APPLICATIONS**

- » Designed to suit raised face ASME B16.5 flanges from Class 150 to Class 2500
- » Variable metallurgy and soft facing options to suit medias
- » Simple to Install, Connect & Test

## **ASSOCIATED EQUIPMENT & SERVICES**

Sentry Test Plug



Sentry Test Pump





# KLINGER FOR SAFETY

- » Quality & know-how
- » Savings (TCO)

- » Reduction CO<sub>2</sub>-emissions » Personal contact
- » Real solutions

- » Involved specialists



### KLINGER The Netherlands

Nikkelstraat 2-4, 3067 GR Rotterdam Postbus 8504, 3009 AM Rotterdam The Netherlands T +31 (0)10 455 75 55 info@klinger.nl

#### KLINGER SERVICE CENTER LIMBURG

Business Park Stein 208A, 6181 MB Elsloo The Netherlands T+31 (0)46 7600 600 limburg@klinger.nl

"KLINGER helps you to produce better and more safely"