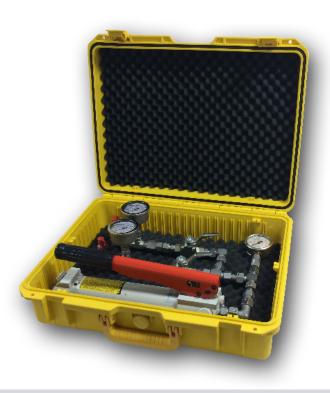

Reverse Integrity Gaskets for raised face flanges





# KLINGER SENTRY DS

Reverse Integrity Gaskets

A safe, high integrity seal that provides operators with the ability to test the integrity of a bolted connection. The Sentry helps reduce the need to involve large volumes of nitrogen and reduce down time whilst performing integrity and pressure tests, maximising plant up time and efficiency.

### **APPLICATIONS**

- » Designed to suit raised face ASME B16.5 flanges from Class 150 to Class 2500
- » Variable metallurgy and soft facing options to suit medias
- » Simple to Install, Connect & Test

## **ASSOCIATED EQUIPMENT & SERVICES**

Sentry Test Plug



Sentry Test Pump





# KLINGER FOR SAFETY

- » Quality & know-how
- » Savings (TCO)

- » Reduction CO<sub>2</sub>-emissions » Personal contact
- » Real solutions

- » Involved specialists



### KLINGER The Netherlands

Nikkelstraat 2-4, 3067 GR Rotterdam Postbus 8504, 3009 AM Rotterdam The Netherlands T +31 (0)10 455 75 55 info@klinger.nl

#### KLINGER SERVICE CENTER LIMBURG

Business Park Stein 208A, 6181 MB Elsloo The Netherlands T+31 (0)46 7600 600 limburg@klinger.nl

"KLINGER helps you to produce better and more safely"