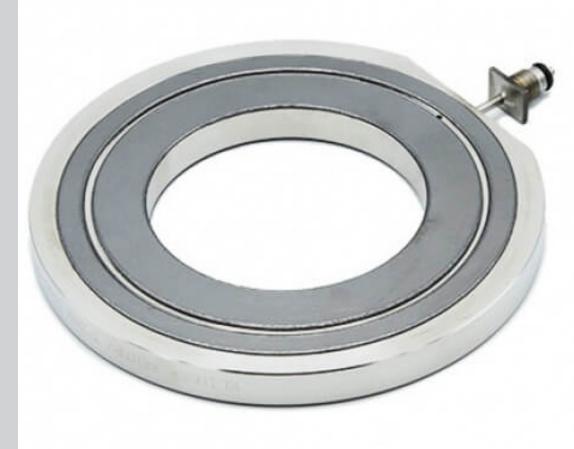

Reverse Integrity Gaskets for raised face flanges

# KLINGER SENTRY DS

Reverse Integrity Gaskets

A safe, high integrity seal that provides operators with the ability to test the integrity of a bolted connection. The Sentry helps reduce the need to involve large volumes of nitrogen and reduce down time whilst performing integrity and pressure tests, maximising plant up time and efficiency.

### **APPLICATIONS**

- » Designed to suit raised face ASME B16.5 flanges from Class 150 to Class 2500
- » Variable metallurgy and soft facing options to suit medias
- » Simple to Install, Connect & Test